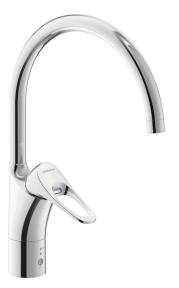

## 9000XE kitchen mixer

Article number: 86020010 Flow 3 bar: 6.0 l/m Description: Chrome, with integrated electronic dish washer cut-off

- Cold Start
- Ceramic cartridge with soft closing function
- · Adjustable flow control and temperature limiter
- Eco Flow (energy and water saving aerator)
- Swivel spout, limitation part for 60°, 85°, 110° or 360° included
- With integrated electronic dish washer cut-off, automatic shut-off after 4 or 12 hours
- Soft PEX<sup>®</sup> hoses with 3/8" connecting nut (stainless steel braided)
- · Lead Free material
- Hole diameter Ø34-37 mm