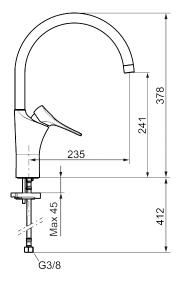

## 9000XE kitchen mixer

Article number: 86020010 Flow 3 bar: 6.0 l/m Description: Chrome, with integrated electronic dish washer cut-off

- Cold Start
- Ceramic cartridge with soft closing function
- · Adjustable flow control and temperature limiter
- Eco Flow (energy and water saving aerator)
- Swivel spout, limitation part for 60°, 85°, 110° or 360° included
- With integrated electronic dish washer cut-off, automatic shut-off after 4 or 12 hours
- Soft PEX<sup>®</sup> hoses with 3/8" connecting nut (stainless steel braided)
- · Lead Free material
- Hole diameter Ø34-37 mm